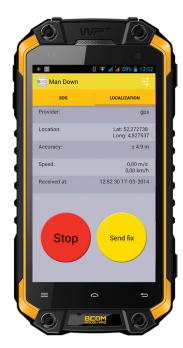

## BCom Man Down

BCom's intelligent **Man down application** for Android keeps track of all your employees while closely monitoring man down conditions such as a sudden impact and sustained periods of non-movement.

The app was purposely build to integrate with our **SM14 series ruggedized smartphones** and **TB14 series tablets**. Low power consumption ensures man down protection during 8 hour work shifts and the dedicated alarm button enables swift response to emergencies.

**BCom Man Down** builds on the strong foundations of MobileTrack, supporting track & trace and automatic alert forwarding to Emergency services.