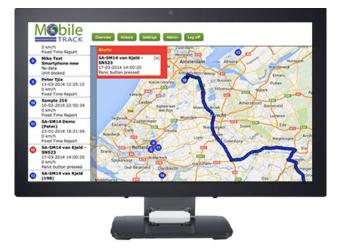

**BCom Man Down** builds on the strong foundations of MobileTrack, supporting track & trace and automatic alert forwarding to Emergency services.

## Track & Trace

- Track employees in real-time
- Follow-me function
- Visual and audible alarm
- Location history
- Administration portal

Contact BCom Solutions for more information