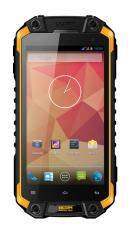

## Extensions

Sentinel relies on the Rough Pro SM14 smartphone or TB14 tablet and can be extended with MSA's A5X multi-gas detector.

**BCom's Sentinel** unified solution offers you the most cost effective way to provide employee remote support, safety, swift and effective emergency response, and real-time information gathering.