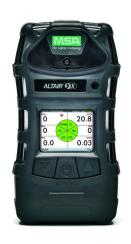

## Extensions

Sentinel relies on the Rough Pro SM14 smartphone or TB14 tablet and can be extended with MSA's A5X multi-gas detector.

**BCom's Sentinel** unified solution offers you the most cost effective way to provide employee remote support, safety, swift and effective emergency response, and real-time information gathering.