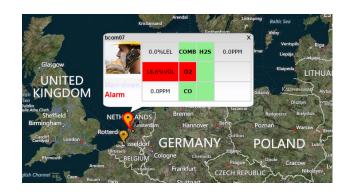

## **BCom Sentinel**

Sentinel provides **real-time information** on **employee locations worldwide**.

The Sentinel operator receives instant notifications of emergencies with both visual and audio cues. With a single click, Sentinel zooms to the area of interest and displays the nature of the emergency, such as **Man Down** (impact/non-movement/manual alert), gas alert or Lower Explosion Limit (LEL) danger.

The time to on-scene emergency response is effectively reduced to less that 0.5 seconds.