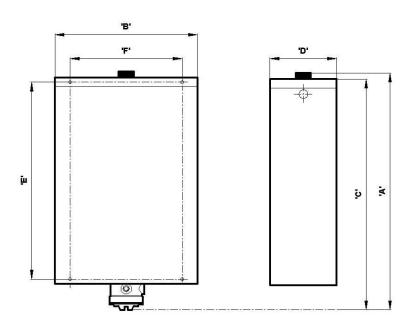

| Model     | Capacity Litres |      | Dimensions (mm) |     |      |     |      |     | Weight (kg) |      |
|-----------|-----------------|------|-----------------|-----|------|-----|------|-----|-------------|------|
|           | Hot             | Cold | Α               | В   | С    | D   | E    | F   | Empty       | Full |
| FP-RCH25  | 25              | 8    | 78              | 470 | 815  | 210 | 670  | 320 | 24          | 57   |
| FP-RCH50  | 50              | 24   | 830             | 600 | 860  | 320 | 715  | 450 | 36          | 110  |
| FP-RCH75  | 75              | 24   | 1005            | 600 | 1030 | 320 | 890  | 450 | 41          | 140  |
| FP-RCH100 | 100             | 24   | 1160            | 600 | 1190 | 320 | 1045 | 450 | 44          | 168  |