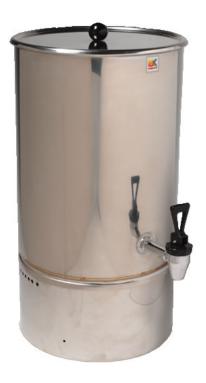

## 'FP-U' Flameproof Bulk Water Boiler

The EXHEAT 'FP-U' bulk water boiler offers the ideal solution for providing hot water for catering use, in rest rooms and similar locations that are situated in Zone 1 and Zone 2 Hazardous Areas, where the flammable atmosphere is a group IIA, IIB or IIC Gas.

## **FEATURES**

- Certified to meet the ATEX Directive 94/9/EC.
- Free standing.
- Economic hot water supply at point of use.
- Non-drip spring loaded tap.

| Certification   | ATEX Certified Ex II 2 G Ex'd' IIC T4 to EN60079-0 and EN60079-1.                                                                           |
|-----------------|---------------------------------------------------------------------------------------------------------------------------------------------|
| Enclosure       | Cast Stainless Steel with one M25 cable entry, external and internal earths and bolted terminal cover.                                      |
| Heating Element | High quality 80/20 Nickel Chrome resistance wire compacted in Magnesium Oxide insulating powder and encased in an Incoloy 825 metal sheath. |
| Controls        | Control thermostat – water temperature.<br>Float switch – element protection.                                                               |
| Water Tank      | Seam welded 304 Stainless Steel.                                                                                                            |
| Mounting        | Free Standing.                                                                                                                              |
| Volume          | 25 litre (nominal).                                                                                                                         |
| Тар             | Non-drip, spring loaded, chrome plated.                                                                                                     |
| Accessories     | Water level tube (optional extra).                                                                                                          |
| Rating          | 2kW / 240v / single phase.                                                                                                                  |