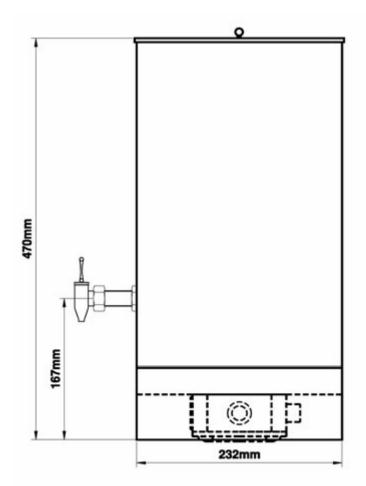

| Certification   | ATEX Certified Ex II 2 G Ex'd' IIC T4 to EN60079-0 and EN60079-1.                                                                           |
|-----------------|---------------------------------------------------------------------------------------------------------------------------------------------|
| Enclosure       | Cast Stainless Steel with one M25 cable entry, external and internal earths and bolted terminal cover.                                      |
| Heating Element | High quality 80/20 Nickel Chrome resistance wire compacted in Magnesium Oxide insulating powder and encased in an Incoloy 825 metal sheath. |
| Controls        | Control thermostat – water temperature.<br>Float switch – element protection.                                                               |
| Water Tank      | Seam welded 304 Stainless Steel.                                                                                                            |
| Mounting        | Free Standing.                                                                                                                              |
| Volume          | 25 litre (nominal).                                                                                                                         |
| Тар             | Non-drip, spring loaded, chrome plated.                                                                                                     |
| Accessories     | Water level tube (optional extra).                                                                                                          |
| Rating          | 2kW / 240v / single phase.                                                                                                                  |